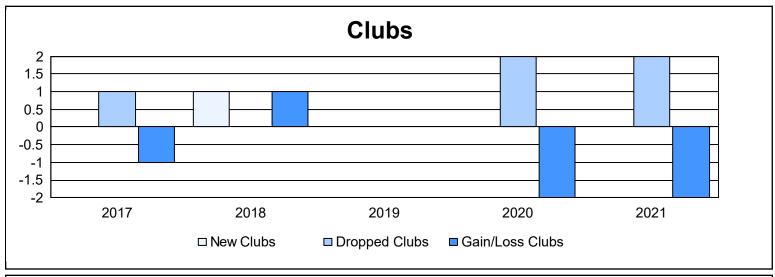

District 107 I As of June 2021 Cumulative

| Year      | New<br>Clubs | Dropped<br>Clubs | Gain/<br>Loss<br>Clubs | New<br>Members | Charter<br>Members | Reinstate<br>Members | Transfer<br>Members | Total<br>Member<br>Added | Total<br>Members<br>Dropped | Gain/<br>Loss<br>Members |
|-----------|--------------|------------------|------------------------|----------------|--------------------|----------------------|---------------------|--------------------------|-----------------------------|--------------------------|
| 2016-2017 | 0            | 1                | -1                     | 78             | 1                  | 1                    | 17                  | 97                       | 147                         | -50                      |
| 2017-2018 | 1            | 0                | 1                      | 58             | 34                 | 4                    | 3                   | 99                       | 133                         | -34                      |
| 2018-2019 | 0            | 0                | 0                      | 50             | 5                  | 3                    | 6                   | 64                       | 117                         | -53                      |
| 2019-2020 | 0            | 2                | -2                     | 51             | 0                  | 0                    | 6                   | 57                       | 109                         | -52                      |
| 2020-2021 | 0            | 2                | -2                     | 32             | 1                  | 0                    | 4                   | 37                       | 85                          | -48                      |
| Average   | 0            | 1                | -1                     | 54             | 8                  | 2                    | 7                   | 71                       | 118                         | -47                      |