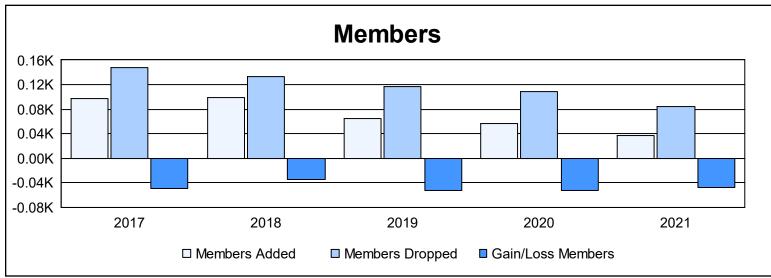

District 107 I As of June 2021 Cumulative

| Year      | New<br>Clubs | Dropped<br>Clubs | Gain/<br>Loss<br>Clubs | New<br>Members | Charter<br>Members | Reinstate<br>Members | Transfer<br>Members | Total<br>Member<br>Added | Total<br>Members<br>Dropped | Gain/<br>Loss<br>Members |
|-----------|--------------|------------------|------------------------|----------------|--------------------|----------------------|---------------------|--------------------------|-----------------------------|--------------------------|
| 2016-2017 | 0            | 1                | -1                     | 78             | 1                  | 1                    | 17                  | 97                       | 147                         | -50                      |
| 2017-2018 | 1            | 0                | 1                      | 58             | 34                 | 4                    | 3                   | 99                       | 133                         | -34                      |
| 2018-2019 | 0            | 0                | 0                      | 50             | 5                  | 3                    | 6                   | 64                       | 117                         | -53                      |
| 2019-2020 | 0            | 2                | -2                     | 51             | 0                  | 0                    | 6                   | 57                       | 109                         | -52                      |
| 2020-2021 | 0            | 2                | -2                     | 32             | 1                  | 0                    | 4                   | 37                       | 85                          | -48                      |
| Average   | 0            | 1                | -1                     | 54             | 8                  | 2                    | 7                   | 71                       | 118                         | -47                      |